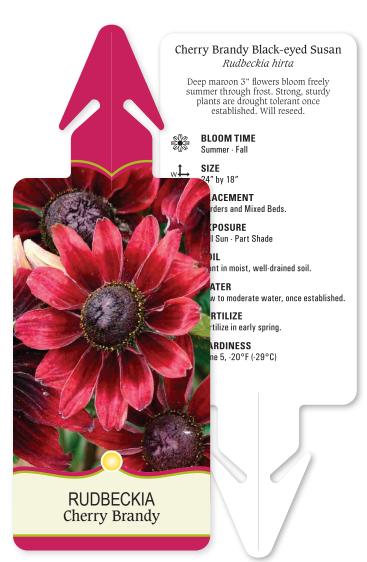

## **Hanging Potlocks**

Stays on Plants! Our colorful and customer friendly hanging potlock tag will make your plants standout among the competitors.

Made with strong .015 polypropylene that bends up without breaking, our sturdy tip design works with many pot types. Standard potlocks hang in full view on the side of the pot and are easy to insert.

## **Basket Potlock Options**

Our hanging potlock will work great with most pots that have a slot cut in the rim. This tag allows for a large marketing space on the front and the back is easy to read when flipped, making it an ideal tag for a basket.