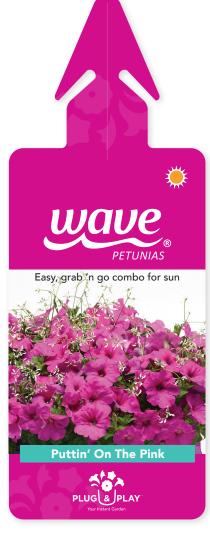

## **Hanging Potlocks**

Stays on Plants! Our colorful and customer friendly hanging potlock tag will make your plants standout among the competitors.

Made with strong .015 polypropylene that bends up without breaking, our sturdy tip design works with many pot types. Standard potlocks hang in full view on the side of the pot and are easy to insert.

## **Basket Potlock Options**

Our hanging potlock will work great with most pots that have a slot cut in the rim. This tag allows for a large marketing space on the front and the back is easy to read when flipped, making it an ideal tag for a basket.