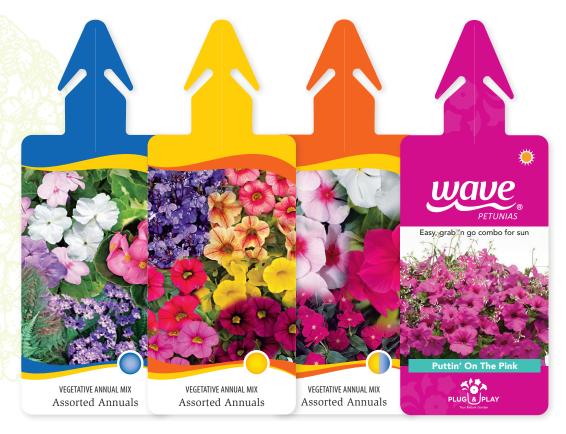

## **Basket Potlock Options**

Our hanging potlock will work great with most pots that have a slot cut in the rim. This tag allows for a large marketing space on the front and the back is easy to read when flipped, making it an ideal tag for a basket.