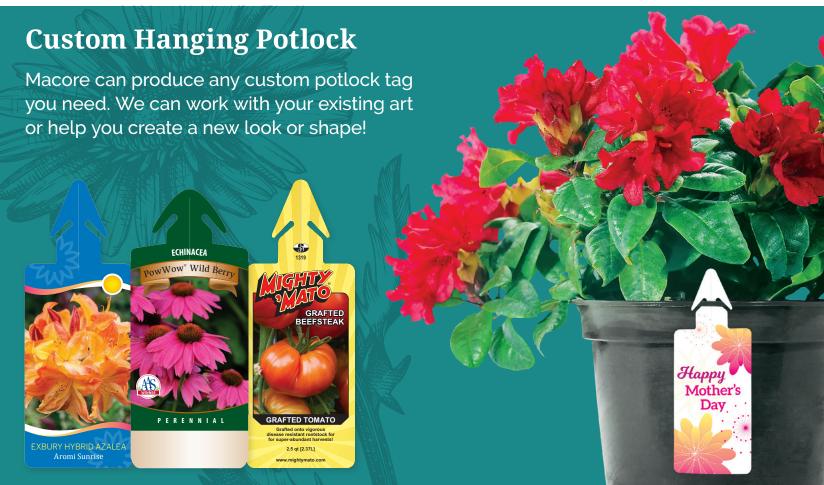

## **Hanging Potlocks**

Stays on Plants! Our colorful and customer friendly hanging potlock tag will make your plants standout among the competitors.

Made with strong .015 polypropylene that bends up without breaking, our sturdy tip design works with many pot types. Standard potlocks hang in full view on the side of the pot and are easy to insert.

## **Basket Potlock Options**

Our hanging potlock will work great with most pots that have a slot cut in the rim. This tag allows for a large marketing space on the front and the back is easy to read when flipped, making it an ideal tag for a basket.